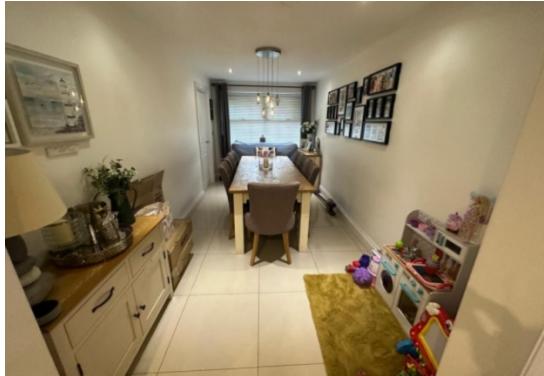

## **Main Particulars**

Comprising of entrance hallway, guest w/c, large kitchen diner with integrated appliances, dining area and access to the private rear garden. To the first floor there is a good sized living area, family bathroom, and an additional bedroom.