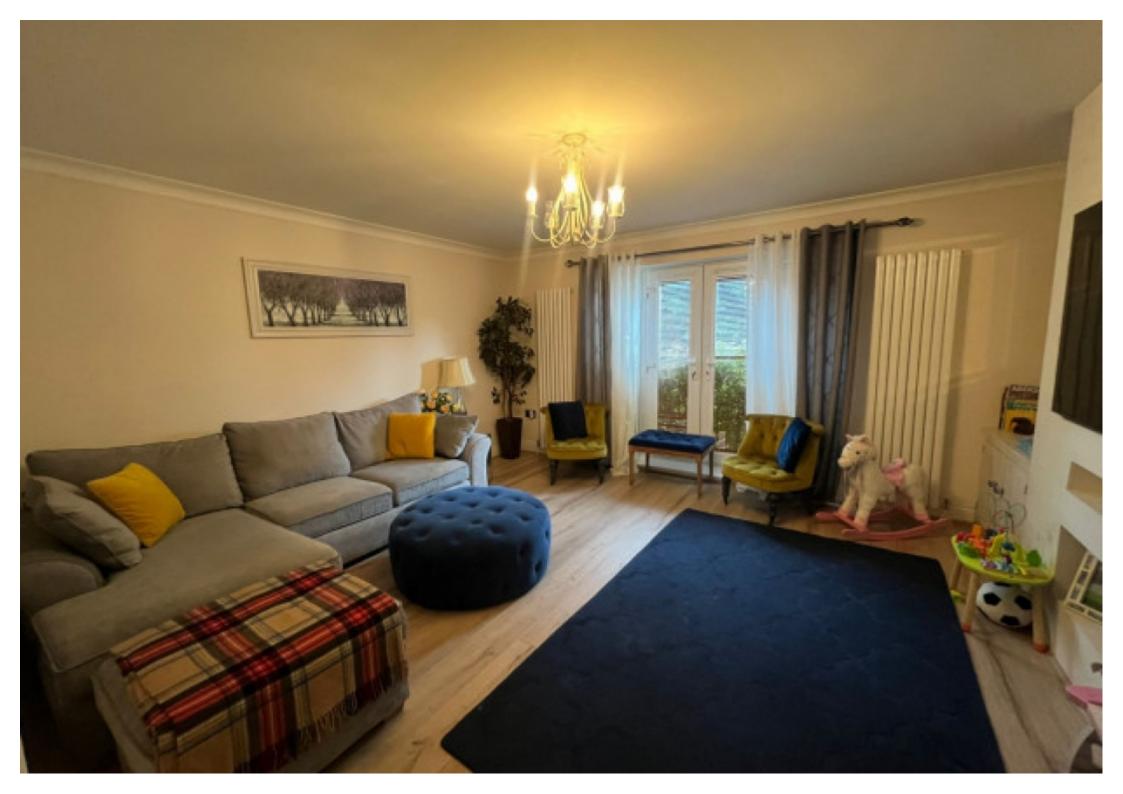

## **Step Inside**

## **Main Particulars**

Comprising of entrance hallway, guest w/c, large kitchen diner with integrated appliances, dining area and access to the private rear garden. To the first floor there is a good sized living area, family bathroom, and an additional bedroom.

To the second floor there is a master bedroom with en-suite, a spacious double bedroom and a single bedroom.

This floorplan is for illustrative purposes only and the location of doors, windows and other items are approximate.