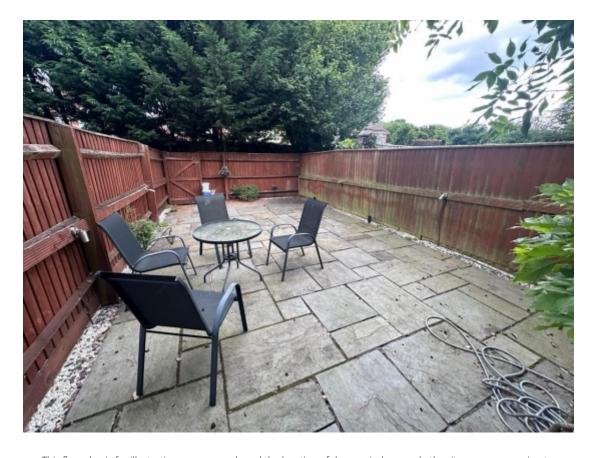

## **Main Particulars**

Comprising of entrance hallway, guest w/c, large kitchen diner with integrated appliances, dining area and access to the private rear garden. To the first floor there is a good sized living area, family bathroom, and an additional bedroom.