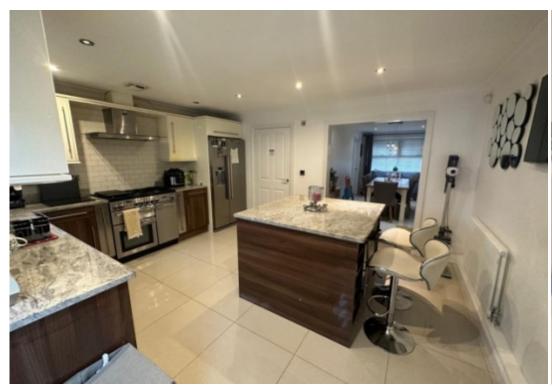

## **Step Inside**

## **Main Particulars**

Comprising of entrance hallway, guest w/c, large kitchen diner with integrated appliances, dining area and access to the private rear garden. To the first floor there is a good sized living area, family bathroom, and an additional bedroom.