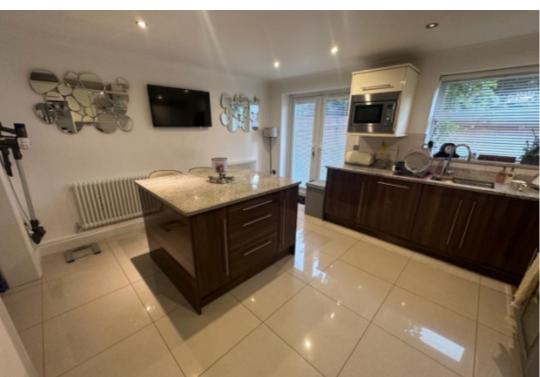

## **Step Inside**

## **Main Particulars**

Comprising of entrance hallway, guest w/c, large kitchen diner with integrated appliances, dining area and access to the private rear garden. To the first floor there is a good sized living area, family bathroom, and an additional bedroom.