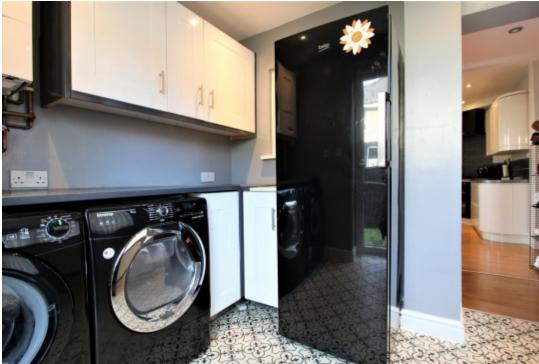

#### INSIDE:

The downstairs of the property has been heavily extended and benefits from having a separate lounge to the front access which leads into the modern fitted kitchen. Through the kitchen you will find the downstairs WC, Utility room and the rear reception room which is currently being used as a play-room and has access into the office.