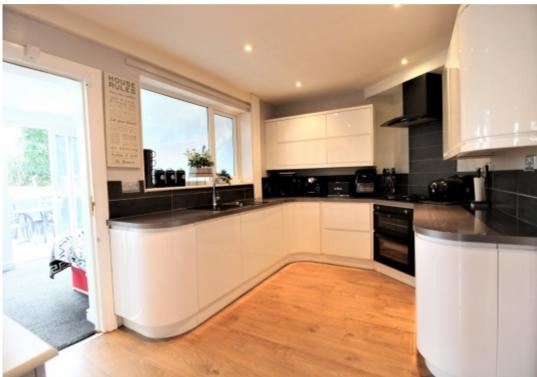

#### INSIDE:

The downstairs of the property has been heavily extended and benefits from having a separate lounge to the front access which leads into the modern fitted kitchen. Through the kitchen you will find the downstairs WC, Utility room and the rear reception room which is currently being used as a play-room and has access into the office.