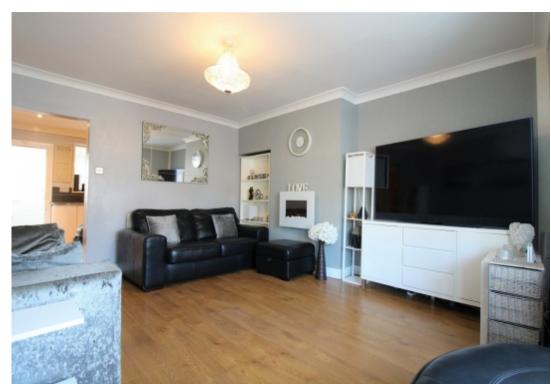

#### INSIDE:

The downstairs of the property has been heavily extended and benefits from having a separate lounge to the front access which leads into the modern fitted kitchen. Through the kitchen you will find the downstairs WC, Utility room and the rear reception room which is currently being used as a play-room and has access into the office.