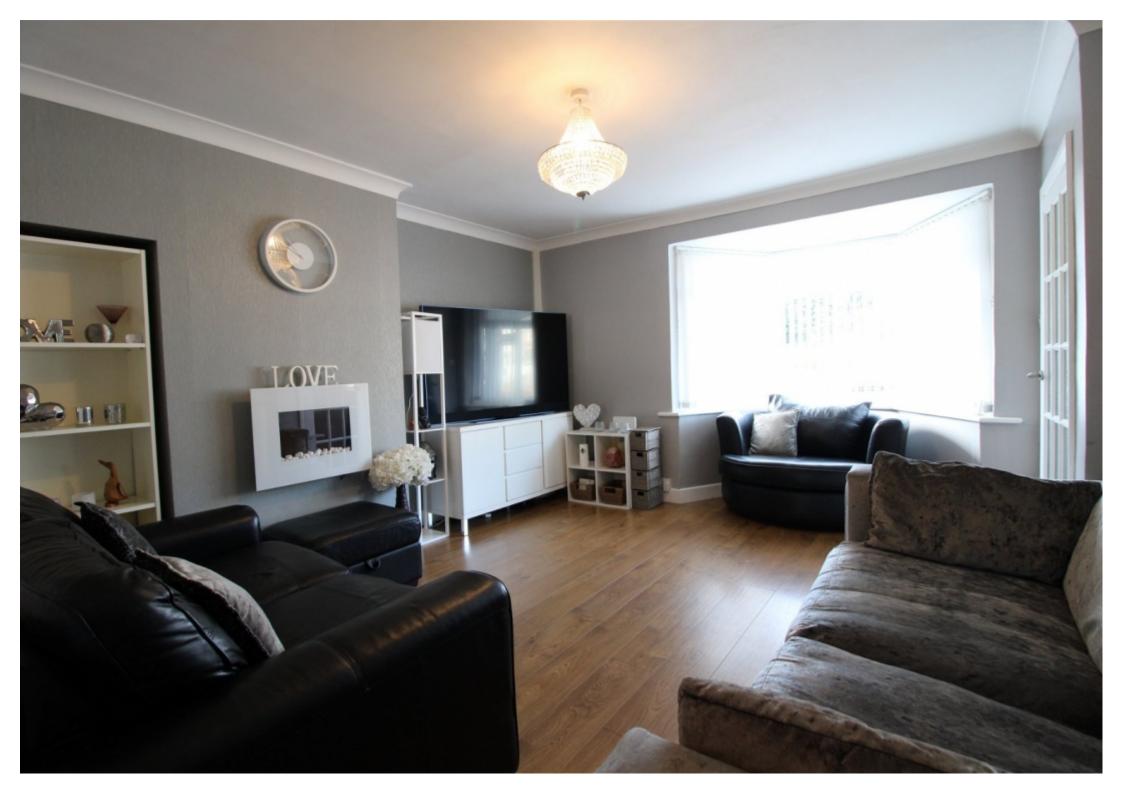

#### INSIDE:

The downstairs of the property has been heavily extended and benefits from having a separate lounge to the front access which leads into the modern fitted kitchen. Through the kitchen you will find the downstairs WC, Utility room and the rear reception room which is currently being used as a play-room and has access into the office.