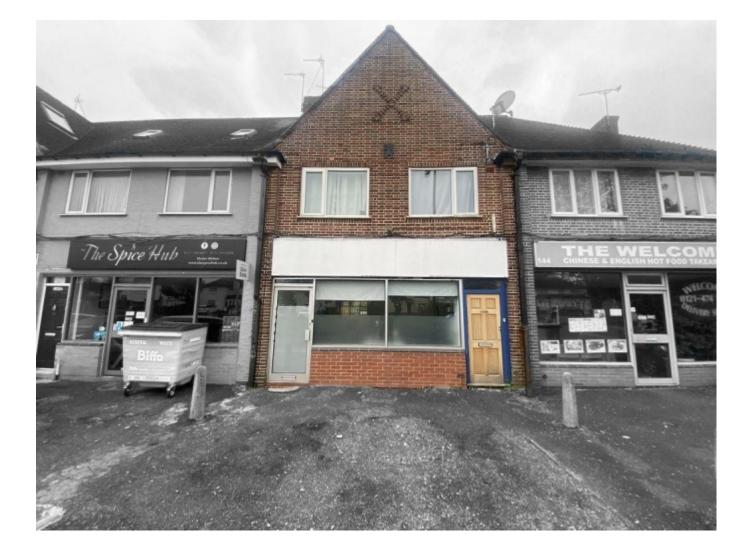

£240,000 None

Priory Road, Hall Green, Birmingham

Shop | 2 Bedrooms | 1 Bathroom

## **Property Description**

Black and Golds are proud to offer this opportunity to purchase a fully let freehold investment located within a parade of shops, ideally situated along Priory Road, Hall Green B28.

### **Main Particulars**

Black and Golds are proud to offer this opportunity to purchase a fully let freehold investment located within a parade of shops, ideally situated along Priory Road, Hall Green B28.