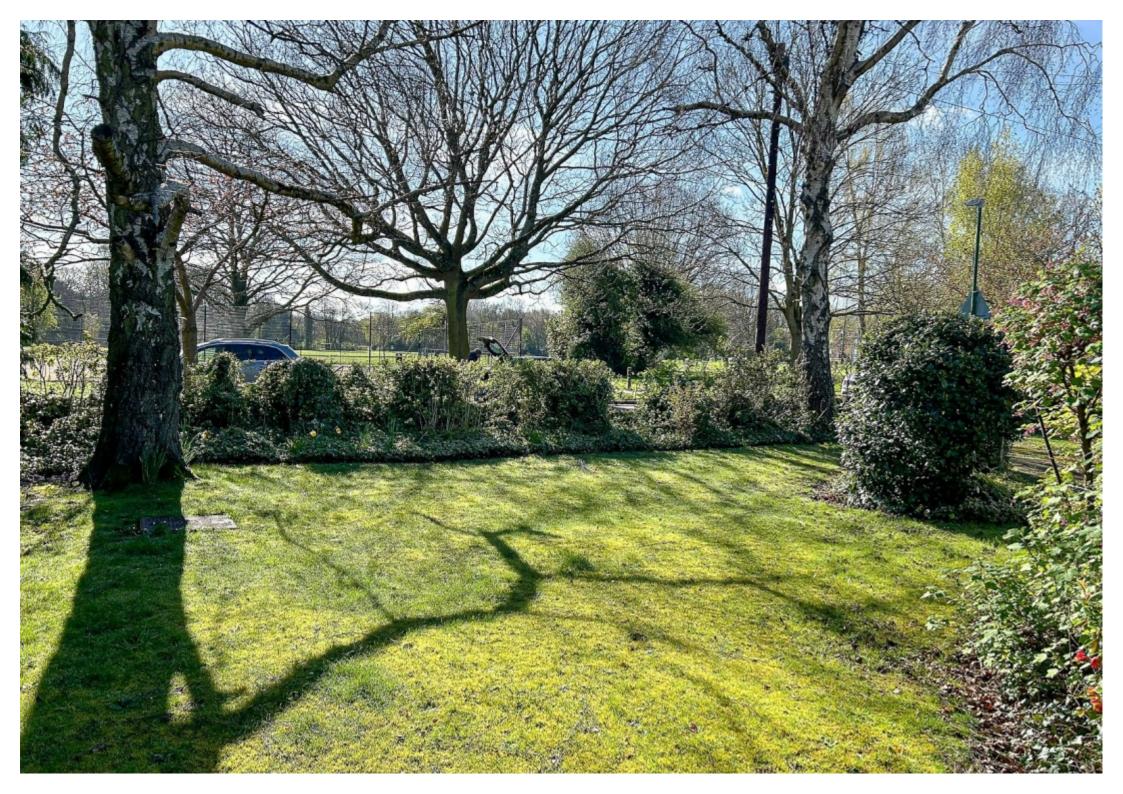

OUTSIDE:

The property is set back from the road via a dropped kerb leading onto a driveway, providing off road parking, with a very large section laid to lawn. The rear garden is mainly laid to lawn with fencing to borders and well-maintained shrubberies. There is a side storage unit ideal for bikes or garden tools and a rear brick built outhouse.