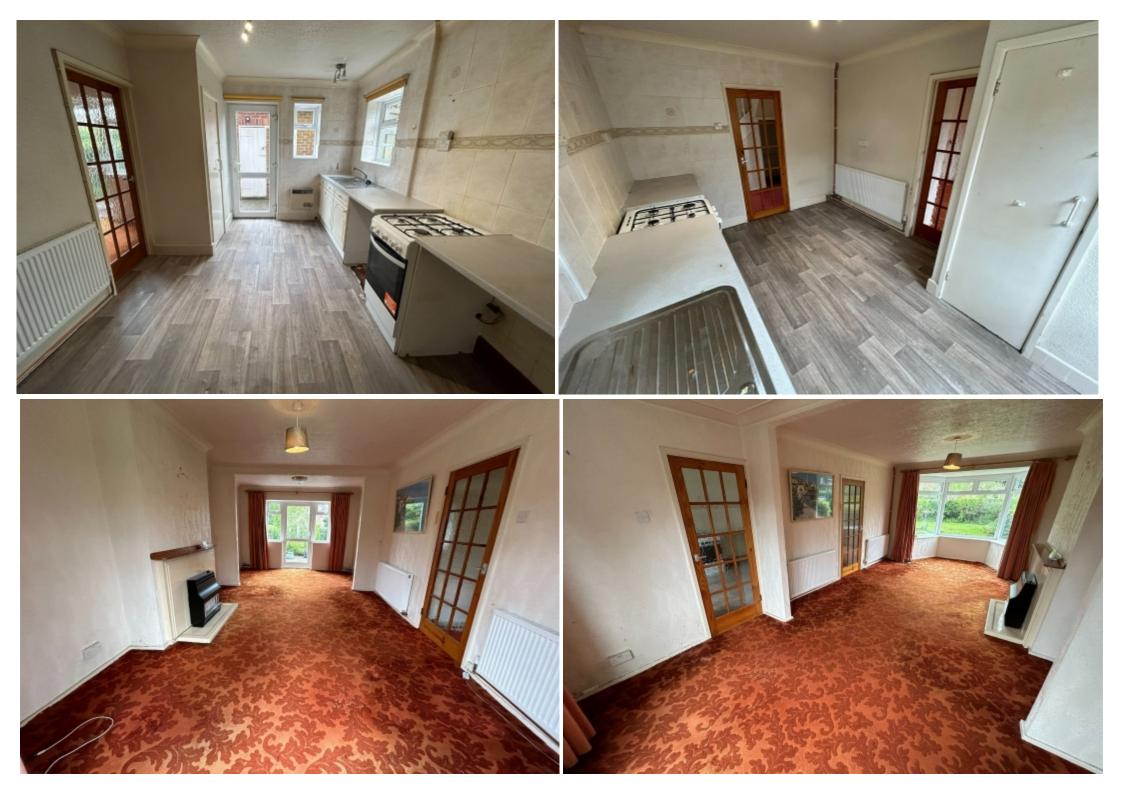

#### INSIDE:

The downstairs of the property benefits from having a spacious lounge diner with access into the rear garden. The kitchen benefits from having wall and base units alongside plumbing for white goods also gaining access to the rear garden. There is a useful cupboard/pantry and a door leading to the back garden.