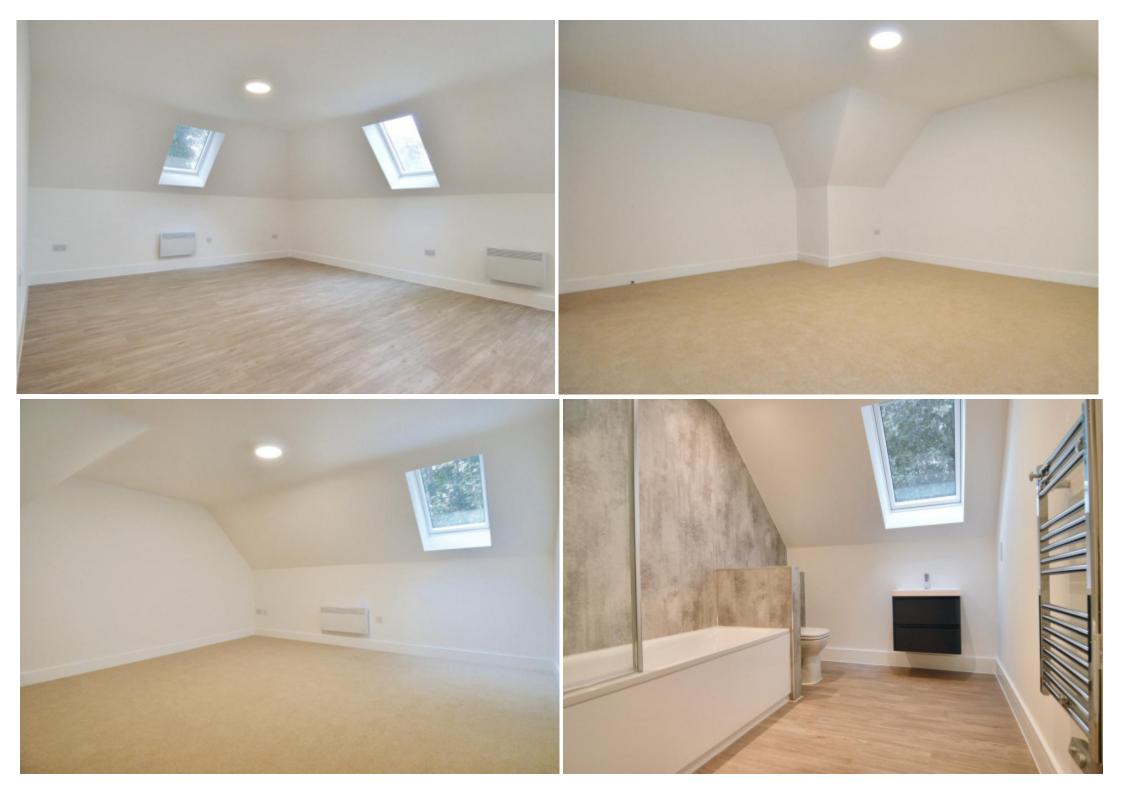

#### **Main Particulars**

This stylish property offers a welcoming entrance hallway, leading to a spacious, open-plan kitchen and living area, fully equipped with integrated appliances and velux windows. It features two generously sized double bedrooms and a contemporary bathroom with shower over the bath.