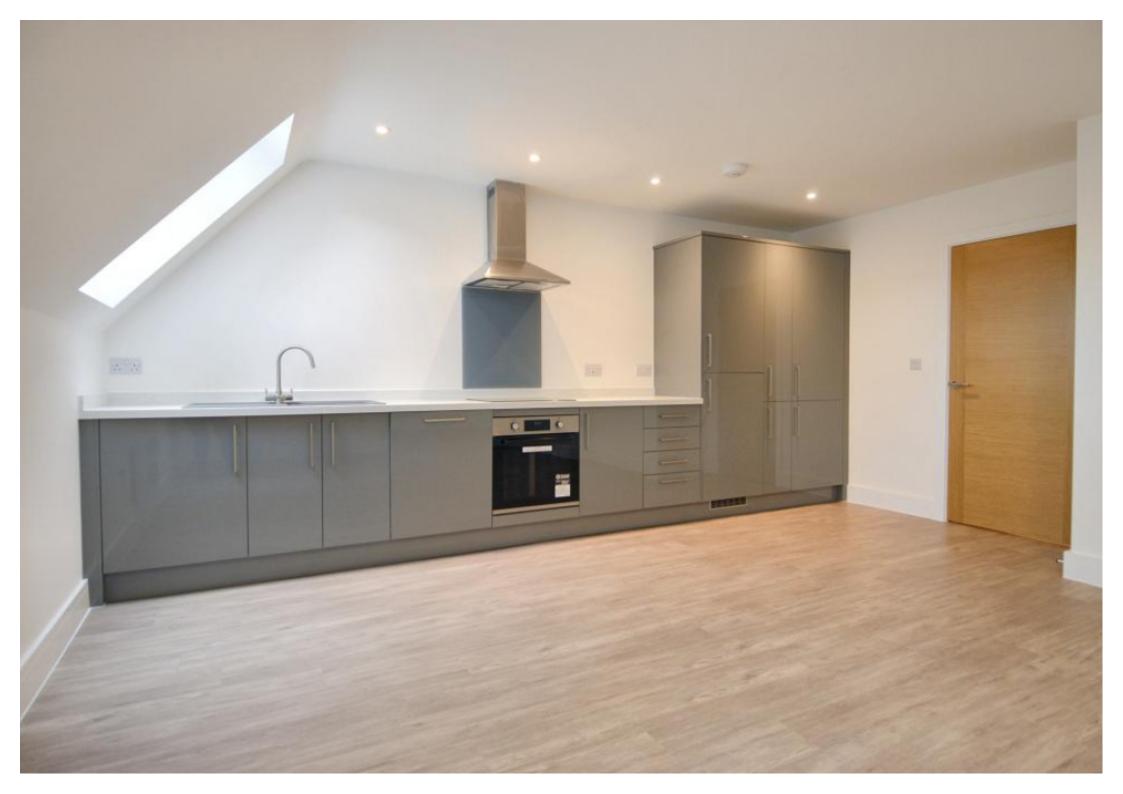

#### **Main Particulars**

This stylish property offers a welcoming entrance hallway, leading to a spacious, open-plan kitchen and living area, fully equipped with integrated appliances and velux windows. It features two generously sized double bedrooms and a contemporary bathroom with shower over the bath.