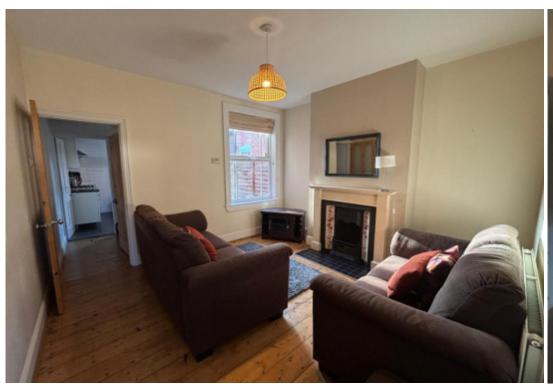

#### **Main Particulars**

As you enter the property, you are welcomed into the front reception room, currently set up as a dining area, featuring a charming bay window, a cosy feature fireplace, and a convenient storage cupboard. The second reception room, located just beyond, is used as the main living space, also showcasing a feature fireplace that adds warmth and character. At the rear, a well-fitted kitchen provides access to the private rear garden through a patio door.