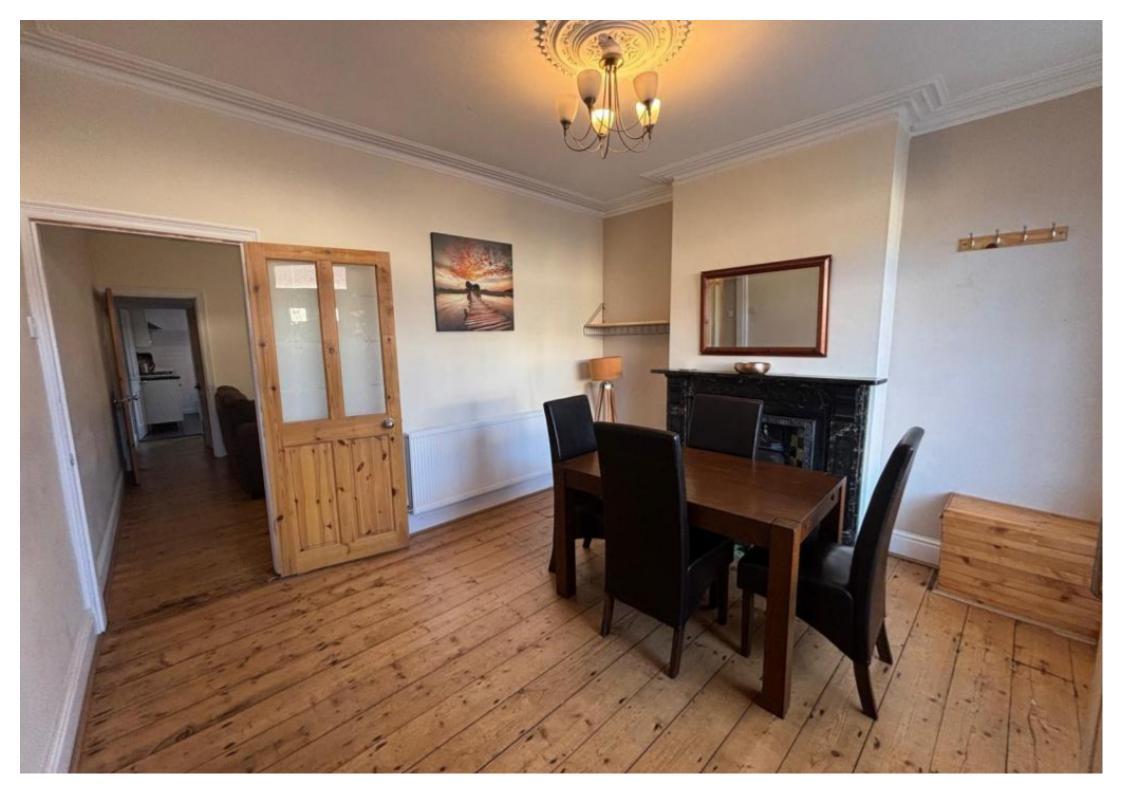

#### **Main Particulars**

As you enter the property, you are welcomed into the front reception room, currently set up as a dining area, featuring a charming bay window, a cosy feature fireplace, and a convenient storage cupboard. The second reception room, located just beyond, is used as the main living space, also showcasing a feature fireplace that adds warmth and character. At the rear, a well-fitted kitchen provides access to the private rear garden through a patio door.