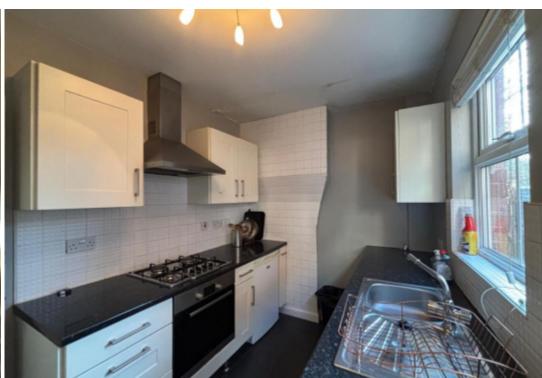

#### **Main Particulars**

As you enter the property, you are welcomed into the front reception room, currently set up as a dining area, featuring a charming bay window, a cosy feature fireplace, and a convenient storage cupboard. The second reception room, located just beyond, is used as the main living space, also showcasing a feature fireplace that adds warmth and character. At the rear, a well-fitted kitchen provides access to the private rear garden through a patio door.