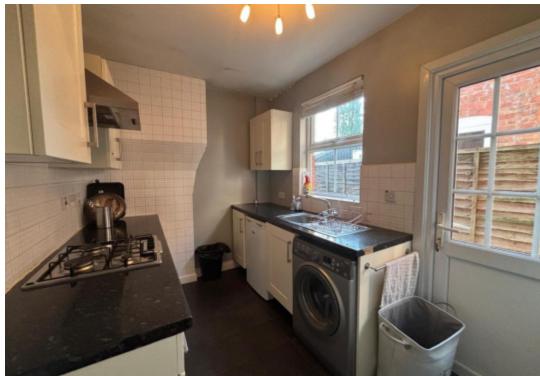

#### **Main Particulars**

As you enter the property, you are welcomed into the front reception room, currently set up as a dining area, featuring a charming bay window, a cosy feature fireplace, and a convenient storage cupboard. The second reception room, located just beyond, is used as the main living space, also showcasing a feature fireplace that adds warmth and character. At the rear, a well-fitted kitchen provides access to the private rear garden through a patio door.